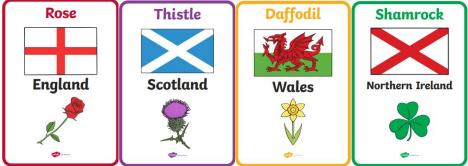

## **Capital cities in the British Isles**

- London, England
- Cardiff, Wales
- Edinburgh, Scotland
- Belfast, Northern Island