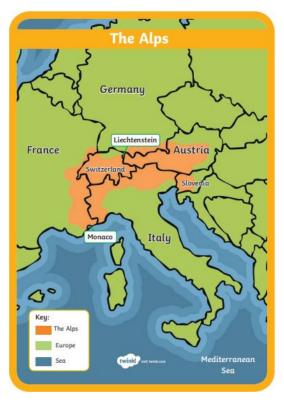

## We Will Rock You!

| Key info          |                                                                                                                               |
|-------------------|-------------------------------------------------------------------------------------------------------------------------------|
| continents        | Europe, Asia, Africa, North America, South America Australia, Antarctica                                                      |
| The Alps          | a mountain range which stretches across France, Switzerland, Italy,<br>Germany, Liechtenstein, Austria and Slovenia           |
| fossils           | the remains or traces of plants and animals that lived a long time ago                                                        |
| sedimentary rocks | rocks formed from sediment grains deposited by water, wind or ice. They are always formed in layers and often contain fossils |
| igneous rocks     | rocks that have formed by the cooling and hardening of molten lava or magma. 'Ignis' means 'fire'                             |
| metamorphic rocks | rocks which have been changed by extreme heats or pressure                                                                    |