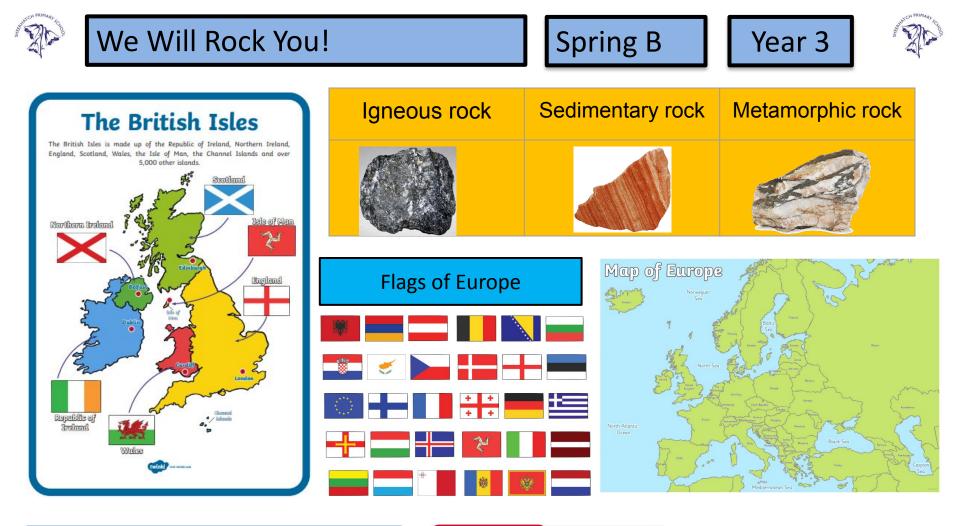

## We Will Rock You!

| Key info          |                                                                                                                               |
|-------------------|-------------------------------------------------------------------------------------------------------------------------------|
| continents        | Europe, Asia, Africa, North America, South America Australia, Antarctica                                                      |
| The Alps          | a mountain range which stretches across France, Switzerland, Italy,<br>Germany, Liechtenstein, Austria and Slovenia           |
| fossils           | the remains or traces of plants and animals that lived a long time ago                                                        |
| sedimentary rocks | rocks formed from sediment grains deposited by water, wind or ice. They are always formed in layers and often contain fossils |
| igneous rocks     | rocks that have formed by the cooling and hardening of molten lava or magma. 'Ignis' means 'fire'                             |
| metamorphic rocks | rocks which have been changed by extreme heats or pressure                                                                    |

## **Capital cities in the British Isles**

- London, England
- Cardiff, Wales
- Edinburgh, Scotland
- Belfast, Northern Island